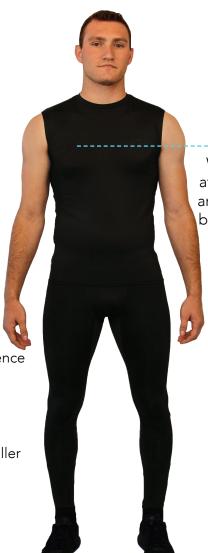

## **HOW TO MEASURE**

**CHEST** 

With arms down at sides, measure around the upper body, under arms and around the fullest part of chest