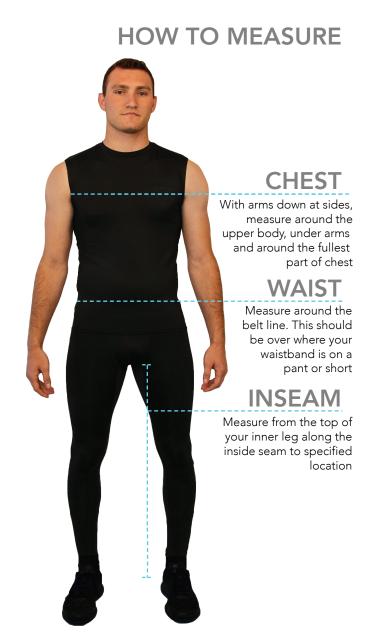

## OFFICIAL BLB SIZING CHART

## MEN'S SUBLIMATED BASKETBALL

| JERSEY                   | XS    | S     | М     | L     | XL    | 2XL   | 3XL   |
|--------------------------|-------|-------|-------|-------|-------|-------|-------|
| Chest Measurement        | 30-32 | 32-34 | 34-38 | 38-42 | 42-46 | 46-48 | 48-50 |
| SHORTS                   | XS    | S     | М     | L     | XL    | 2XL   | 3XL   |
| Waist Measurement        | 26-28 | 28-30 | 30-32 | 32-34 | 36-38 | 40-42 | 44-46 |
| Standard Inseam (shorts) | 8.5   | 8.5   | 8.5   | 8.5   | 8.5   | 8.5   | 8.5   |

## SIZING SUGGESTIONS

- If your chest measures on the upper end of these sizes you should consider ordering a size larger.
- Short inseams may be adjusted shorter (-1", -2") or longer (+1", +2").

WWW.PROLOOK.COM 1.800.PRO.LOOK