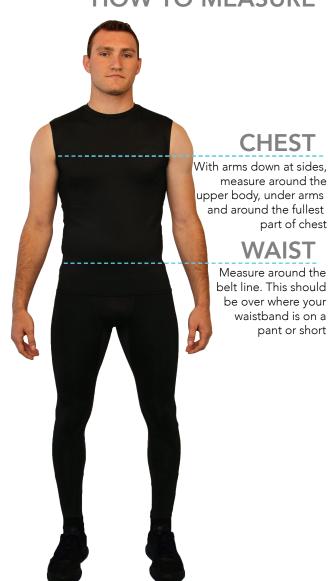

lbs       |

| PANT | Waist Measurement | Approx. Weight |
|------|-------------------|----------------|
| XS   | 26-28             | 90-110lbs      |
| S    | 28-30             | 110-135 lbs    |
| М    | 30-32             | 135-165 lbs    |
| L    | 32-36             | 165-195 lbs    |
| XL   | 36-38             | 200-230 lbs    |
| 2XL  | 38-40             | 230-265 lbs    |
| 3XL  | 40-42             | 265-300 lbs    |
| 4XL  | 42-44             | 300-335 lbs    |
| 5XL  | 44-46             | 335+ lbs       |

## SIZING SUGGESTIONS

- Our Jerseys are intended to have a tight fit.
- In the event of indecision we suggest sizing up one size.
- We highly encourage teams to request samples so that sizing can be handled appropriately based on your garment selection.

## **HOW TO MEASURE**



WWW.PROLOOK.COM 1.800.PRO.LOOK